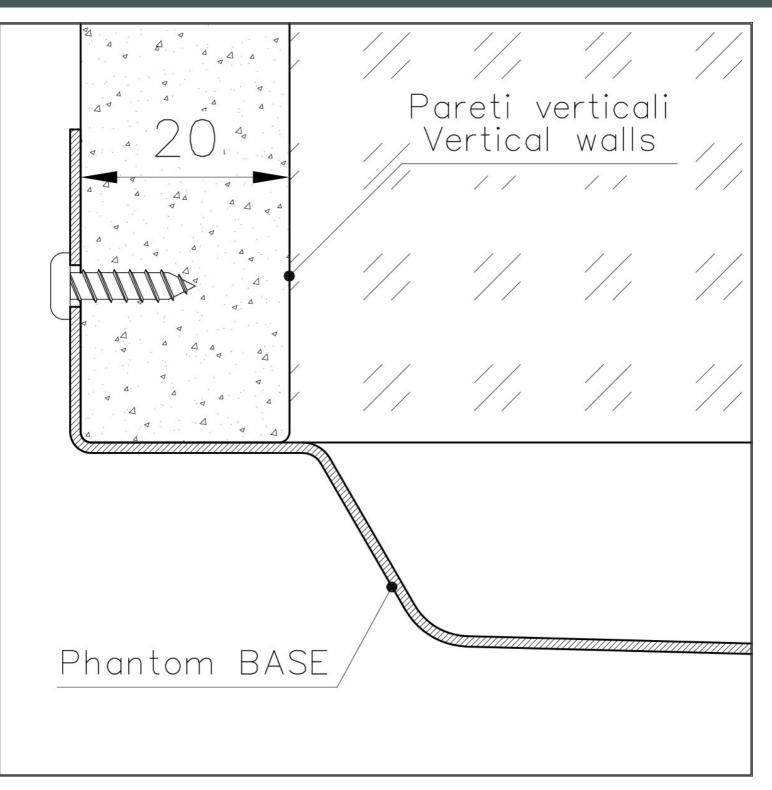

### FEATURES

| Copper                          | The Copper finish is obtained by treating steel with a physical process called PVD (Phisical Vacuum Deposition) which deposits particles of noble metals on the surface. The result is a unique and refined aesthetic effect, and an improvement of the mechanical properties of the steel which is more resistant to impact and scratches. |
|---------------------------------|---------------------------------------------------------------------------------------------------------------------------------------------------------------------------------------------------------------------------------------------------------------------------------------------------------------------------------------------|
| PHANTOM BASE - 20 mm            | The Phantom BASE sink's bottoms are specifically engineered to be coupled with sinks made<br>out of slabs. The perimetric trough makes for a simple and perfect installation. This version of<br>Phantom BASE is meant for slabs of 20mm thickness.                                                                                         |
| PHANTOM BASE WITHOUT<br>WELDING | The steel bottom Phantom BASE solves the problem of water draining of slab sinks, because<br>the slope built into the moulded bottom ensures perfect draining. The radius and sloped profile<br>of Phantom BASE guarantee great practicality and hygiene in everyday cleaning.                                                              |
| High thickness                  | 1mm thick steel. A significant thickness, which guarantees the maximum sturdiness and durability.                                                                                                                                                                                                                                           |
| Perimetral overflow             | The overflow is always a security on the Foster sinks that prevents the overflow of water in case of oversights. The perimeter drain solution improves aesthetics thanks to its square and essential shape.                                                                                                                                 |

## **TECHNICAL DATA**