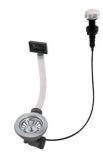

#### **OPTIONAL AUTOMATIC WASTE FITTINGS**

Space Push Copper automatic waste fitting 8407 122

Automatic waste fitting 8407 100

Automatic waste fitting 8407 000

Space automatic waste fitting - PA 8407 108

Space Light automatic waste fitting - PL 8407 117