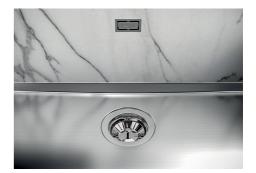

mm thick steel. A significant thickness, which guarantees the maximum sturdiness and durability.                                                                                                                                                                                                                                           |
| Perimetral overflow             | The overflow is always a security on the Foster sinks that prevents the overflow of water in case of oversights. The perimeter drain solution improves aesthetics thanks to its square and essential shape.                                                                                                                                 |

## **TECHNICAL DATA**







## DETTAGLIO PER TROPPO PIENO / OVERFLOW DETAILS

### GALLERY









### **OPTIONAL ACCESSORIES**



Black grid 8100 651



**Cestello inox** 8612 000



HDPE Chopping board 8657 001



Stainless steel plate rack 8100 201



**White bowl** 8153 100

#### **RECOMMENDED PAIRINGS**



7682 008





Mixer Tap Omega Plus Copper 8498 858

#### **OPTIONAL AUTOMATIC WASTE FITTINGS**



Space Push Copper automatic waste fitting 8407 122



Automatic waste fitting 8407 100



Automatic waste fitting 8407 000



Space automatic waste fitting - PA 8407 108



Space Light automatic waste fitting - PL 8407 117



Space Push automatic waste fitting - PP 8407 116