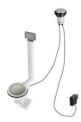

#### **OPTIONAL AUTOMATIC WASTE FITTINGS**

Space Push Copper automatic waste fitting 8407 122

Automatic waste fitting 8407 100

Automatic waste fitting 8407 000

Space automatic waste fitting - PA 8407 108

Space Light automatic waste fitting - PL 8407 117