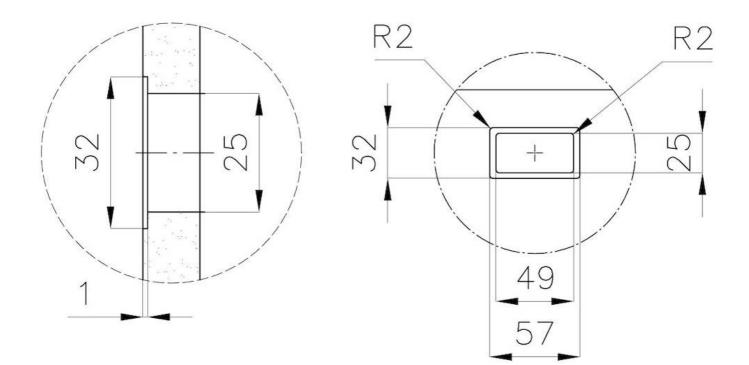

|
| High thickness                  | 1mm thick steel. A significant thickness, which guarantees the maximum sturdiness and durability.                                                                                                                                                                                                                                           |
| Perimetral overflow             | The overflow is always a security on the Foster sinks that prevents the overflow of water in case of oversights. The perimeter drain solution improves aesthetics thanks to its square and essential shape.                                                                                                                                 |

## **TECHNICAL DATA**







## DETTAGLIO PER TROPPO PIENO / OVERFLOW DETAILS

### GALLERY









### **OPTIONAL ACCESSORIES**



Black grid 8100 651



**Cestello inox** 8612 000



HDPE Chopping board 8657 001



Stainless steel plate rack 8100 201



**White bowl** 8153 100

#### **RECOMMENDED PAIRINGS**



7682 008





Mixer Tap Omega Plus Copper 8498 858

#### **OPTIONAL AUTOMATIC WASTE FITTINGS**



Space Push Copper automatic waste fitting 8407 122



Automatic waste fitting 8407 100



Automatic waste fitting 8407 000



Space automatic waste fitting - PA 8407 108



Space Light automatic waste fitting - PL 8407 117



Space Push automatic waste fitting - PP 8407 116