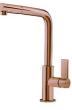

|
| Perimetral overflow             | The overflow is always a security on the Foster sinks that prevents the overflow of water in case of oversights. The perimeter drain solution improves aesthetics thanks to its square and essential shape.                                                                                                                                 |

## **TECHNICAL DATA**







## DETTAGLIO PER TROPPO PIENO / OVERFLOW DETAILS

### GALLERY









### **OPTIONAL ACCESSORIES**



Black grid 8100 651



**Cestello inox** 8612 000



HDPE Chopping board 8657 001



Stainless steel plate rack 8100 201



**White bowl** 8153 100

#### **RECOMMENDED PAIRINGS**



7682 008





Mixer Tap Omega Plus Copper 8498 858

#### **OPTIONAL AUTOMATIC WASTE FITTINGS**



Space Push Copper automatic waste fitting 8407 122



Automatic waste fitting 8407 100



Automatic waste fitting 8407 000



Space automatic waste fitting - PA 8407 108



Space Light automatic waste fitting - PL 8407 117



Space Push automatic waste fitting - PP 8407 116