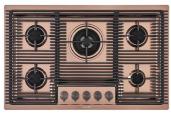

## Sink Phantom Base Copper

Recommended for 20 mm thickness

Kitchen Sinks Code: 5554 248

## DETAILS

| Material          | AISI 304 stainless steel                                                                                 |
|-------------------|----------------------------------------------------------------------------------------------------------|
| Texture           | Foster brushed                                                                                           |
| Finish            | PVD                                                                                                      |
| Coloring          | Copper                                                                                                   |
| Dimensions        | 446 x 446 mm                                                                                             |
| Number of bowls   | 1 bowl                                                                                                   |
| Bowl dimension    | 406 x 406 mm                                                                                             |
| Built-in hole     | View technical data sheet                                                                                |
| Standard fittings | Drain, Foster overflow and universal corrugated pipe (for installing different overflows), Boxed packing |