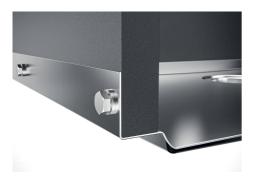

### FEATURES

| Copper                          | The Copper finish is obtained by treating steel with a physical process called PVD (Phisical Vacuum Deposition) which deposits particles of noble metals on the surface. The result is a unique and refined aesthetic effect, and an improvement of the mechanical properties of the steel which is more resistant to impact and scratches. |
|---------------------------------|---------------------------------------------------------------------------------------------------------------------------------------------------------------------------------------------------------------------------------------------------------------------------------------------------------------------------------------------|
| PHANTOM BASE - 20 mm            | The Phantom BASE sink's bottoms are specifically engineered to be coupled with sinks made<br>out of slabs. The perimetric trough makes for a simple and perfect installation. This version of<br>Phantom BASE is meant for slabs of 20mm thickness.                                                                                         |
| PHANTOM BASE WITHOUT<br>WELDING | The steel bottom Phantom BASE solves the problem of water draining of slab sinks, because<br>the slope built into the moulded bottom ensures perfect draining. The radius and sloped profile<br>of Phantom BASE guarantee great practicality and hygiene in everyday cleaning.                                                              |
| High thickness                  | 1mm thick steel. A significant thickness, which guarantees the maximum sturdiness and durability.                                                                                                                                                                                                                                           |
| Perimetral overflow             | The overflow is always a security on the Foster sinks that prevents the overflow of water in case of oversights. The perimeter drain solution improves aesthetics thanks to its square and essential shape.                                                                                                                                 |