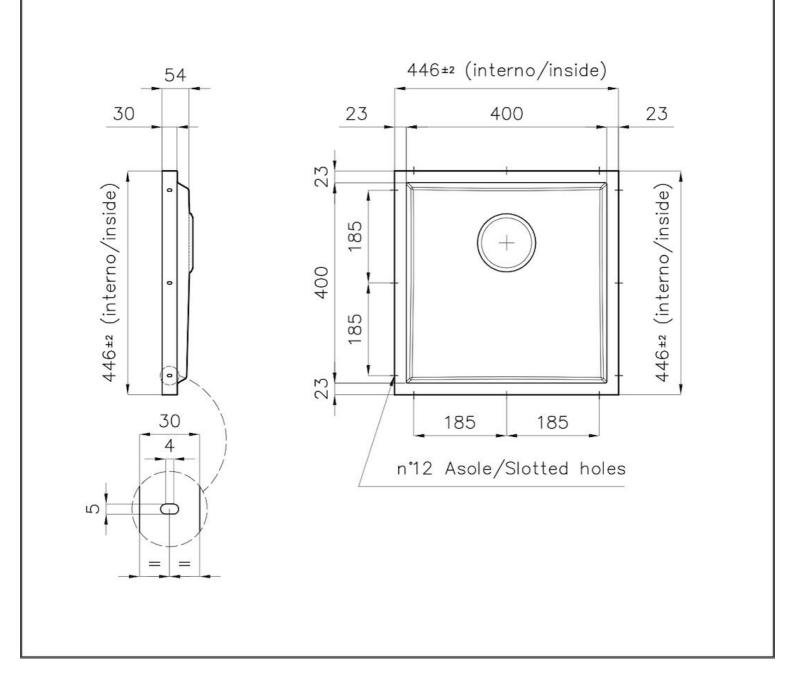

## DETAILS

| Material          | AISI 304 stainless steel                                                                                 |
|-------------------|----------------------------------------------------------------------------------------------------------|
| Texture           | Foster brushed                                                                                           |
| Finish            | PVD                                                                                                      |
| Coloring          | Copper                                                                                                   |
| Dimensions        | 446 x 446 mm                                                                                             |
| Number of bowls   | 1 bowl                                                                                                   |
| Bowl dimension    | 406 x 406 mm                                                                                             |
| Built-in hole     | View technical data sheet                                                                                |
| Standard fittings | Drain, Foster overflow and universal corrugated pipe (for installing different overflows), Boxed packing |

| Waste fitting | 3,5" drain             |
|---------------|------------------------|
| Notes:        | For 20 mm thick sheets |
|               |                        |

## **TECHNICAL DATA**