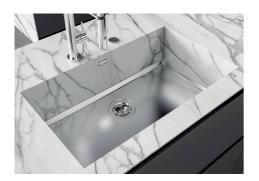

| 1mm thick steel. A significant thickness, which guarantees the maximum sturdiness and durability.                                                                                                                                                                                                                                           |
| Perimetral overflow             | The overflow is always a security on the Foster sinks that prevents the overflow of water in case of oversights. The perimeter drain solution improves aesthetics thanks to its square and essential shape.                                                                                                                                 |

## **TECHNICAL DATA**







## DETTAGLIO PER TROPPO PIENO / OVERFLOW DETAILS

### GALLERY









### **OPTIONAL ACCESSORIES**



Black grid 8100 651



**Cestello inox** 8612 000



HDPE Chopping board 8657 001



Stainless steel plate rack 8100 201



**White bowl** 8153 100

#### **RECOMMENDED PAIRINGS**



7682 008





Mixer Tap Omega Plus Copper 8498 858

#### **OPTIONAL AUTOMATIC WASTE FITTINGS**



Space Push Copper automatic waste fitting 8407 122



Automatic waste fitting 8407 100



Automatic waste fitting 8407 000



Space automatic waste fitting - PA 8407 108



Space Light automatic waste fitting - PL 8407 117



Space Push automatic waste fitting - PP 8407 116