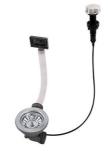

#### **OPTIONAL AUTOMATIC WASTE FITTINGS**

Space Push Copper automatic waste fitting 8407 122

Automatic waste fitting 8407 100

Automatic waste fitting 8407 000

Space automatic waste fitting - PA 8407 108

Space Light automatic waste fitting - PL 8407 117