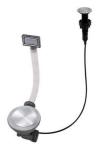

#### **OPTIONAL AUTOMATIC WASTE FITTINGS**

Space Push Copper automatic waste fitting 8407 122

Automatic waste fitting 8407 100

Automatic waste fitting 8407 000

Space automatic waste fitting - PA 8407 108

Space Light automatic waste fitting - PL 8407 117