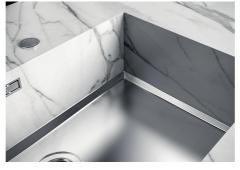

### FEATURES

| Copper                          | The Copper finish is obtained by treating steel with a physical process called PVD (Phisical Vacuum Deposition) which deposits particles of noble metals on the surface. The result is a unique and refined aesthetic effect, and an improvement of the mechanical properties of the steel which is more resistant to impact and scratches. |
|---------------------------------|---------------------------------------------------------------------------------------------------------------------------------------------------------------------------------------------------------------------------------------------------------------------------------------------------------------------------------------------|
| PHANTOM BASE - 20 mm            | The Phantom BASE sink's bottoms are specifically engineered to be coupled with sinks made<br>out of slabs. The perimetric trough makes for a simple and perfect installation. This version of<br>Phantom BASE is meant for slabs of 20mm thickness.                                                                                         |
| PHANTOM BASE WITHOUT<br>WELDING | The steel bottom Phantom BASE solves the problem of water draining of slab sinks, because<br>the slope built into the moulded bottom ensures perfect draining. The radius and sloped profile<br>of Phantom BASE guarantee great practicality and hygiene in everyday cleaning.                                                              |
| High thickness                  | 1mm thick steel. A significant thickness, which guarantees the maximum sturdiness and durability.                                                                                                                                                                                                                                           |
| Perimetral overflow             | The overflow is always a security on the Foster sinks that prevents the overflow of water in case of oversights. The perimeter drain solution improves aesthetics thanks to its square and essential shape.                                                                                                                                 |