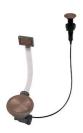

#### **OPTIONAL AUTOMATIC WASTE FITTINGS**

Space Push Copper automatic waste fitting 8407 122

Automatic waste fitting 8407 100

Automatic waste fitting 8407 000

Space automatic waste fitting - PA 8407 108

Space Light automatic waste fitting - PL 8407 117